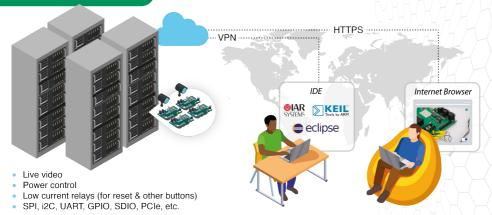

#### **HOW IT WORKS?**

## **SECURITY ASPECTS**

- All web service communications are protected by standard SLL algorithms and HTTPS protocol
- Communications with debuggers and remote shell access are protected by:
  - OpenVPN DH keys and session unique RSA certificated for access plain debuggers ports
  - Generated SSH RSA keys for SSH communication
- User doesn't have to transfer any source code to the server, only binaries are transferred
- All data on target boards cleaned up after sessions end (flash chips are erased, default firmware is flashed, etc.)

Try the service for free via your own PC, browser and IDE